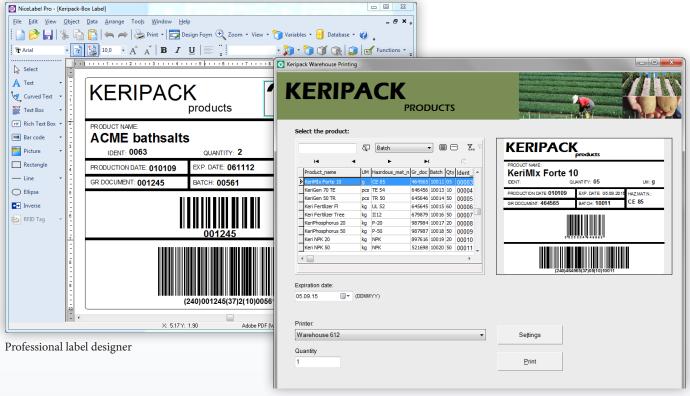

### The most powerful label designer now with EasyForms™

EasyForms printing program

#### EasyForms give you simple error-free printing

EasyForms give your operator simple label printing, all within one form. This reduces dataentry errors, label misprints and duplicate serial numbers associated with printing from multiple dialogue boxes or label design programs.